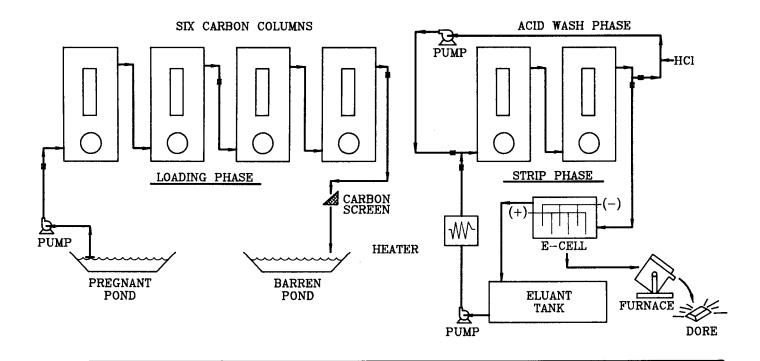

#### **BASIC CONFIGURATION:**

TWO 40-FT SKIDS ONE 20-FT CONTAINER

TWO STAND-ALONE TANKS AND A SEPARATELY MOUNTED FURNACE PREGNANT AND BARREN POND PUMPS AND FITTINGS

SKID #1

-FOUR ADSORPTION/STRIPPING COLUMNS (2 TONS CARBON/COLUMN)

20-FT CONTAINER

-KCA HIGH CAPACITY ELECTROLYTIC CELL

-CELL HOOD WITH EXHAUST FAN

-SINK AND COUNTER

-8 CU FT. (0.23 CU M) COMBINATION-LOCK SAFE

-LIGHTS, VENTILATION

-STEEL MESH SECURITY ENTRANCE GATE

SKID #2

-TWO ADSORPTION/STRIPPING COLUMNS

-ACID MIX TANK -ACID WASH PUMP

-ELECTRICAL CONTROL PANEL

SEPARATE ITEMS

-4000 GALLON INSULATED STRIP SOLUTION STORAGE TANK

-GAS, DIESEL OR ELECTRIC-POWERED SOLUTION HEATER

-500 GALLON CHEMICAL ADDITION TANK AND PUMP

-STRIP SOLUTION PUMP

-KCA #225 GAS OR DIESEL FIRED TILTING POT FURNACE

-POURING MOLDS AND FURNACE ACCESSORIES

#### SPECIFICATIONS:

SOLUTION PROCESS RATE:

NOMINAL: 650 US GPM (150 CU M/HR)

EFFICIENT OPERATING RANGE: 400-800 US GPM

GOLD RECOVERY PER CYCLE: 95%+ WHEN PROCESSING SOLUTION

ASSAYING 0.5 TO 3.0 PPM GOLD

CARBON STRIPPED PER CYCLE: 8000 POUNDS

GOLD RECOVERED PER CYCLE: 600 OUNCES (19 KG)
MAXIMUM NUMBER OF STRIP CYCLES: ONCE EACH 24 HOURS.