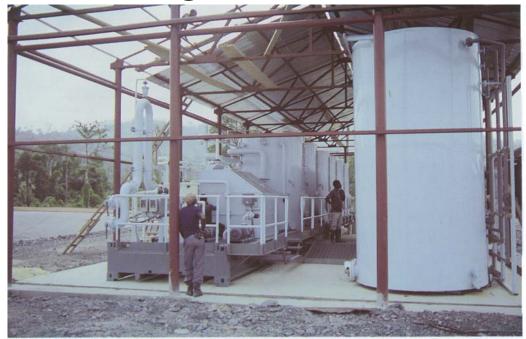

# KCA MODEL 150 CARBON ADR PLANT

MODEL 150 CARBON ADSORPTION-DESORPTION-RECOVERY PLANT.
650 US GPM (150 CU M/HR)
FOR PROCESSING 3000-4500 TONNES OF GOLD/SILVER ORE PER DAY.

INCLUDES: PUMPS, DORE FURNACE
AND ALL ACCESSORIES FOR
PRODUCTION OF GOLD/SILVER BULLION.

#### **BASIC CONFIGURATION:**

TWO 40-FT SKIDS ONE 20-FT CONTAINER

TWO STAND-ALONE TANKS AND A SEPARATELY MOUNTED FURNACE PREGNANT AND BARREN POND PUMPS AND FITTINGS

SKID #1

-FOUR ADSORPTION/STRIPPING COLUMNS (2 TONS CARBON/COLUMN)

20-FT CONTAINER

-KCA HIGH CAPACITY ELECTROLYTIC CELL

-CELL HOOD WITH EXHAUST FAN

-SINK AND COUNTER

-8 CU FT. (0.23 CU M) COMBINATION-LOCK SAFE

-LIGHTS, VENTILATION

-STEEL MESH SECURITY ENTRANCE GATE

SKID #2

-TWO ADSORPTION/STRIPPING COLUMNS

-ACID MIX TANK -ACID WASH PUMP

-ELECTRICAL CONTROL PANEL

SEPARATE ITEMS

-4000 GALLON INSULATED STRIP SOLUTION STORAGE TANK

-GAS, DIESEL OR ELECTRIC-POWERED SOLUTION HEATER

-500 GALLON CHEMICAL ADDITION TANK AND PUMP

-STRIP SOLUTION PUMP

-KCA #225 GAS OR DIESEL FIRED TILTING POT FURNACE

-POURING MOLDS AND FURNACE ACCESSORIES