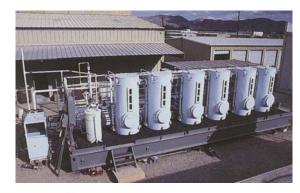

#### **BASIC CONFIGURATION:**

ONE 40-FT SKID ONE 20-FT CONTAINER STAND-ALONE TANK, HEATER, SCREEN AND A SEPARATELY MOUNTED FURNACE PREGNANT AND BARREN POND PUMPS AND FITTINGS

SKID #1

-SIX ADSORPTION/STRIPPING COLUMNS (1000 LBS. CARBON PER COLUMN) -ACID WASH -ELECTRICAL CONTROL PANEL 20-FT CONTAINER -KCA HIGH CAPACITY ELECTROLYTIC CELL -CELL HOOD WITH EXHAUST FAN -SINK AND COUNTER -8 CU FT. (0.23 CU M) COMBINATION-LOCK SAFE -LIGHTS, VENTILATION -STEEL MESH SECURITY ENTRANCE GATE SEPARATE ITEMS