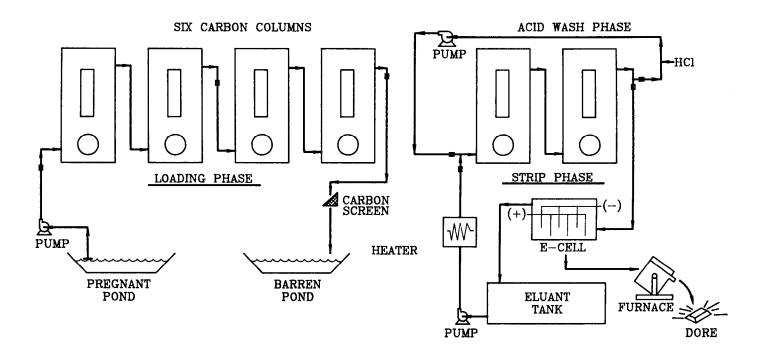

#### **BASIC CONFIGURATION:**

ONE 40-FT SKID ONE 20-FT CONTAINER STAND-ALONE TANK, HEATER, SCREEN AND A SEPARATELY MOUNTED FURNACE PREGNANT AND BARREN POND PUMPS AND FITTINGS

SKID #1

-SIX ADSORPTION/STRIPPING COLUMNS (1000 LBS. CARBON PER COLUMN) -ACID WASH -ELECTRICAL CONTROL PANEL 20-FT CONTAINER -KCA HIGH CAPACITY ELECTROLYTIC CELL -CELL HOOD WITH EXHAUST FAN -SINK AND COUNTER -8 CU FT. (0.23 CU M) COMBINATION-LOCK SAFE -LIGHTS, VENTILATION -STEEL MESH SECURITY ENTRANCE GATE SEPARATE ITEMS

-1500 GALLON INSULATED STRIP SOLUTION STORAGE TANK -GAS, DIESEL OR ELECTRIC-POWERED SOLUTION HEATER -STRIP SOLUTION PUMP -CARBON SCREEN -KCA #225 GAS OR DIESEL FIRED TILTING POT FURNACE -POURING MOLDS AND FURNACE ACCESSORIES

### SPECIFICATIONS:

SOLUTION PROCESS RATE: NOMINAL: EFFICIENT OPERATING RANGE: GOLD RECOVERY PER CYCLE:

CARBON STRIPPED PER CYCLE: GOLD RECOVERED PER CYCLE: MAXIMUM NUMBER OF STRIP CYCLES: 130 US GPM (30 CU M/HR) 80-160 US GPM 95%+ WHEN PROCESSING SOLUTION ASSAYING 0.5 TO 3.0 PPM GOLD 2000 POUNDS 150 OUNCES (5 KG) ONCE EACH 24 HOURS.