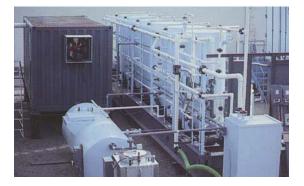

#### **BASIC CONFIGURATION:**

ONE 40-FT SKID ONE 20-FT CONTAINER STAND-ALONE TANK, HEATER, SCREEN AND A SEPARATELY MOUNTED FURNACE PREGNANT AND BARREN POND PUMPS AND FITTINGS

SKID #1

-SIX ADSORPTION/STRIPPING COLUMNS (1000 LBS. CARBON PER COLUMN) -ACID WASH -ELECTRICAL CONTROL PANEL 20-FT CONTAINER -KCA HIGH CAPACITY ELECTROLYTIC CELL -CELL HOOD WITH EXHAUST FAN -SINK AND COUNTER -8 CU FT. (0.23 CU M) COMBINATION-LOCK SAFE -LIGHTS, VENTILATION -STEEL MESH SECURITY ENTRANCE GATE SEPARATE ITEMS