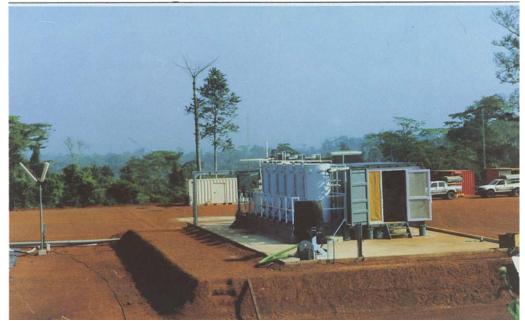

## KCA MODEL 30 CARBON ADR PLANT

MODEL 30 CARBON ADSORPTION-DESORPTION-RECOVERY PLANT. 130 US GPM (30 CU M/HR) FOR PROCESSING 600-900 TONNES OF GOLD/SILVER ORE PER DAY.

> INCLUDES: PUMPS, DORE FURNACE AND ALL ACCESSORIES FOR PRODUCTION OF GOLD/SILVER BULLION.

#### **BASIC CONFIGURATION:**

ONE 40-FT SKID ONE 20-FT CONTAINER STAND-ALONE TANK, HEATER, SCREEN AND A SEPARATELY MOUNTED FURNACE PREGNANT AND BARREN POND PUMPS AND FITTINGS

SKID #1

-SIX ADSORPTION/STRIPPING COLUMNS (1000 LBS. CARBON PER COLUMN) -ACID WASH -ELECTRICAL CONTROL PANEL 20-FT CONTAINER -KCA HIGH CAPACITY ELECTROLYTIC CELL -CELL HOOD WITH EXHAUST FAN -SINK AND COUNTER -8 CU FT. (0.23 CU M) COMBINATION-LOCK SAFE -LIGHTS, VENTILATION -STEEL MESH SECURITY ENTRANCE GATE SEPARATE ITEMS