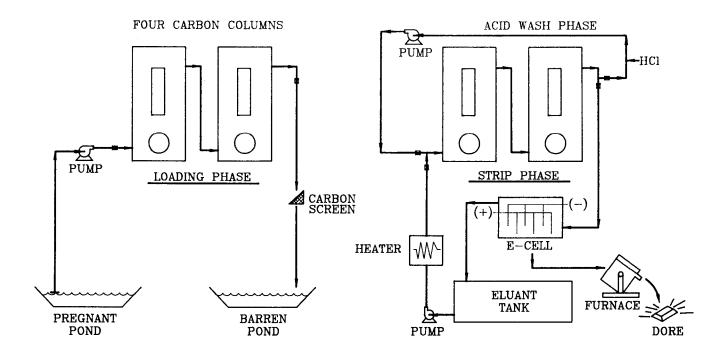

-FOUR ADSORPTION/STRIPPING COLUMNS (650 LBS. CARBON/COLUMN) -KCA HIGH CAPACITY ELECTROLYTIC CELL -CELL HOOD WITH EXHAUST FAN -SINK AND COUNTER -LIGHTS, VENTILATION -STEEL MESH SECURITY ENTRANCE GATE

#### SEPARATE ITEMS

-1500 GALLON INSULATED STRIP SOLUTION STORAGE TANK -GAS, DIESEL OR ELECTRIC-POWERED SOLUTION HEATER (30 Kw) -STRIP SOLUTION PUMP -ACID MIX TANK -ACID WASH PUMP -CARBON SCREEN -KCA #225 GAS OR DIESEL FIRED TILTING POT FURNACE -POURING MOLDS AND FURNACE ACCESSORIES

## **SPECIFICATIONS:**

SOLUTION PROCESS RATE: NOMINAL: EFFICIENT OPERATING RANGE: GOLD RECOVERY PER CYCLE:

CARBON STRIPPED PER CYCLE: GOLD RECOVERED PER CYCLE: MAXIMUM NUMBER OF STRIP CYCLES: 90 US GPM (20 CU M/HR) 50-110 US GPM 95%+ WHEN PROCESSING SOLUTION ASSAYING 0.5 TO 3.0 PPM GOLD 1300 POUNDS 100 OUNCES (3 KG) ONCE EACH 24 HOURS.