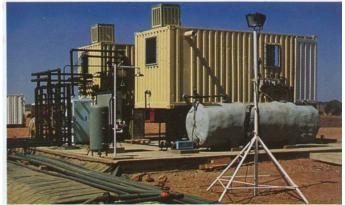

## **BASIC CONFIGURATION:**

ONE 48-FT SEMI-TRAILER, ONE 40-FT CONTAINER, OR TWO 20-FT CONTAINERS. ONE STAND-ALONE TANK AND A SEPARATELY MOUNTED FURNACE PREGNANT AND BARREN POND PUMPS AND FITTINGS

CONTAINERS/TRAILER