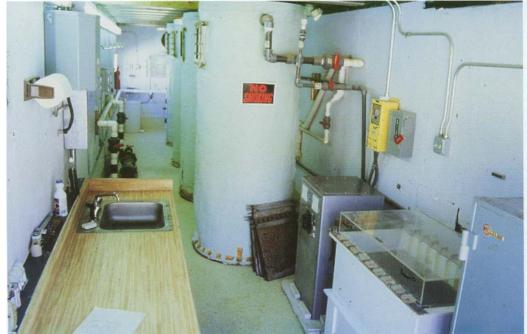

-FOUR ADSORPTION/STRIPPING COLUMNS (650 LBS. CARBON/COLUMN) -KCA HIGH CAPACITY ELECTROLYTIC CELL -CELL HOOD WITH EXHAUST FAN -SINK AND COUNTER -LIGHTS, VENTILATION -STEEL MESH SECURITY ENTRANCE GATE

#### SEPARATE ITEMS

-1500 GALLON INSULATED STRIP SOLUTION STORAGE TANK -GAS, DIESEL OR ELECTRIC-POWERED SOLUTION HEATER (30 Kw) -STRIP SOLUTION PUMP -ACID MIX TANK -ACID WASH PUMP -CARBON SCREEN -KCA #225 GAS OR DIESEL FIRED TILTING POT FURNACE -POURING MOLDS AND FURNACE ACCESSORIES