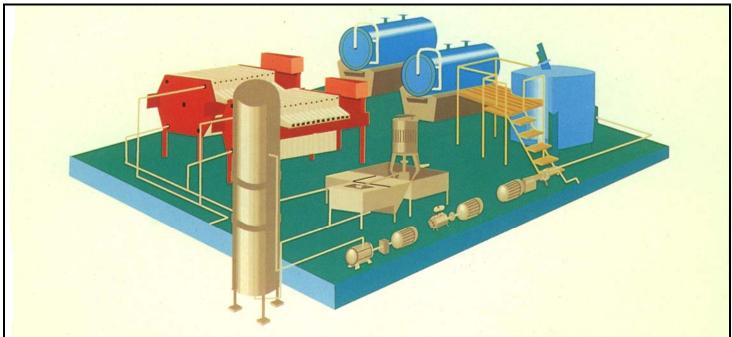

## KAPPES, CASSIDAY & ASSOCIATES OFFERS MERRILL-CROWE RECOVERY PLANTS

100 to 2,000 GPM (20 to 500 CU M/HR) MERRILL-CROWE RECOVERY PLANTS FOR OPERATIONS PROCESSING UP TO 10,000 TONNES OF GOLD/SILVER ORE PER DAY.

- *FULLY MODULAR FOR RAPID INSTALLATION AT REMOTE SITES.*
- > SOME CUSTOMIZING AVAILABLE.
- > AVAILABLE AS SKID MOUNTED, IN SHIPPING CONTAINERS OR IN TRUCK TRAILERS.
- COMPLETE PLANT INCLUDES SOLUTION CLARIFICATION, DEAERATION, ZINC FEEDING AND PRECIPITATE FILTER PRESS.
- > REFINING CAPABILITY OPTIONAL.
- > ASSEMBLED FROM NEW AND REFURBISHED COMPONENTS.
- > INQUIRE ABOUT OTHER SIZES AND AVAILABILITY.

KCA HAS BUILT OVER 30 MODULAR CARBON ADSORPTION PLANTS WITH AN OUTSTANDING REPUTATION FOR QUALITY, SIMPLICITY, EASE OF STARTUP & FAIL-SAFE OPERATION. WE NOW OFFER THE SAME CHARACTERISTICS IN MERRILL-CROWE PLANTS BUILT FROM NEW OR USED COMPONENTS.