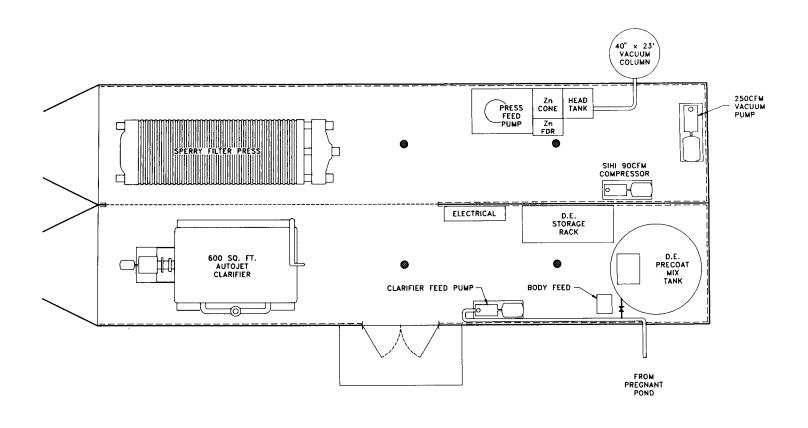

## 300 GPM MERRILL-CROWE RECOVERY PLANT (SHOWN IN OPTIONAL SHIPPING CONTAINER ARRANGEMENT)

## CAN BE MOUNTED IN TWO SHIPPING CONTAINERS, ON SKIDS, OR IN TWO TRUCK TRAILERS. HIGHEST LEVEL OF CRAFTSMANSHIP - TOP BRAND VALVES & INSTRUMENTATION - QUALITY PRIMED & PAINTED.

SKID #1 -CLARIFIER FEED PUMP -600 FT.<sup>2</sup> US FILTER AUTOJET CLARIFIER -DIATOMACEOUS EARTH PRECOAT MIX AND FEED SYSTEM -BODY FEED PUMP SKID #2

-VARIABLE SPEED ZINC FEEDER & MIX SYSTEM -PRESS FEED PUMP -380 FT.<sup>2</sup> SPERRY PLATE AND FRAME FILTER PRESS -SIHI COMPRESSOR -SIHI VACUUM PUMP VACUUM DEARATION COLUMN (MOUNTED SEPARATELY)

FEATURES: